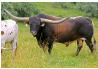

## **DB Fiddle's Cassidy**

Date of Birth: **Registration 1:** Breeder: **Owner:** 

03/07/2024 CTI350576 **Diamond B Longhorns** Craft Ranch

Courtesy of Diamond B Cattle

Cassidy has the look, beautiful diluted color ready to grace the front pasture of even the most seasoned breeder. Don't discount her on age she has a pedigree that starts with a 100-inch bull on top of a 100-inch cow. She has a lifetime of possibilities ahead of her just waiting be explored.