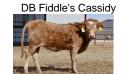

## **DB Fiddle's Cassidy**

Date of Birth: **Registration 1:** Breeder: **Owner:** 

03/07/2024 CTI350576 **Diamond B Longhorns** Craft Ranch

Courtesy of Diamond B Cattle

Cassidy has the look, beautiful diluted color ready to grace the front pasture of even the most seasoned breeder. Don't discount her on age she has a pedigree that starts with a 100-inch bull on top of a 100-inch cow. She has a lifetime of possibilities ahead of her just waiting be explored.

TTT: Weight: 33.7500 on 03/11/2025 590.0000 on 03/11/2025

WT KID ROCK

FIDDLE STICKS

M.C. AWESOME GRACE

OVER KILL

SWEET JUBILEE A

RODEO MAX ST

WIZARD STRUCK