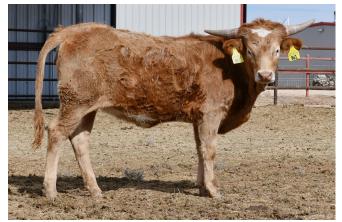

## **DB Fiddle's Cassidy**

Date of Birth: **Registration 1:** Breeder: **Owner:** 

03/07/2024 CTI350576 **Diamond B Longhorns** Craft Ranch

Courtesy of Diamond B Cattle

Cassidy has the look, beautiful diluted color ready to grace the front pasture of even the most seasoned breeder. Don't discount her on age she has a pedigree that starts with a 100-inch bull on top of a 100-inch cow. She has a lifetime of possibilities ahead of her just waiting be explored.